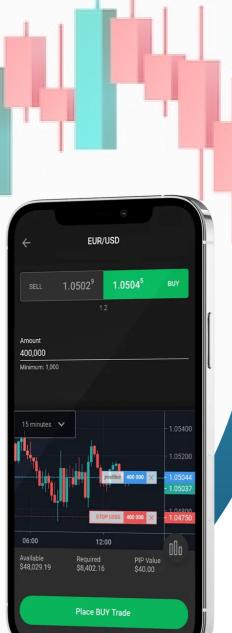

### WHAT IS AI TRADING?

Al Trading (Artificial Intelligence Trading) refers to the use of machine learning, predictive algorithms, and automated systems to analyze financial markets, identify trading opportunities, and execute trades without human intervention.

Al trading helps traders maximize profits, minimize risks, and remove emotional biases from decision-making.

# **Al and Bots** Are Revolutionizing Trading

Automated trading systems can execute trades faster and more efficiently than humans.