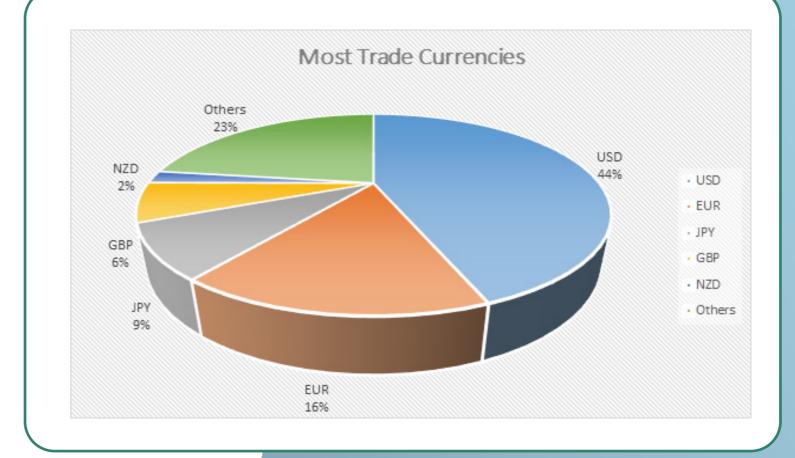

#### 5 MAJOR CURRENCY PAIR WHICH IS TRADE GLOBALIZE MAXIMUM

#### **BASIC CURRENCY OF TRADING MOST TRADE CURRENCIES**

t