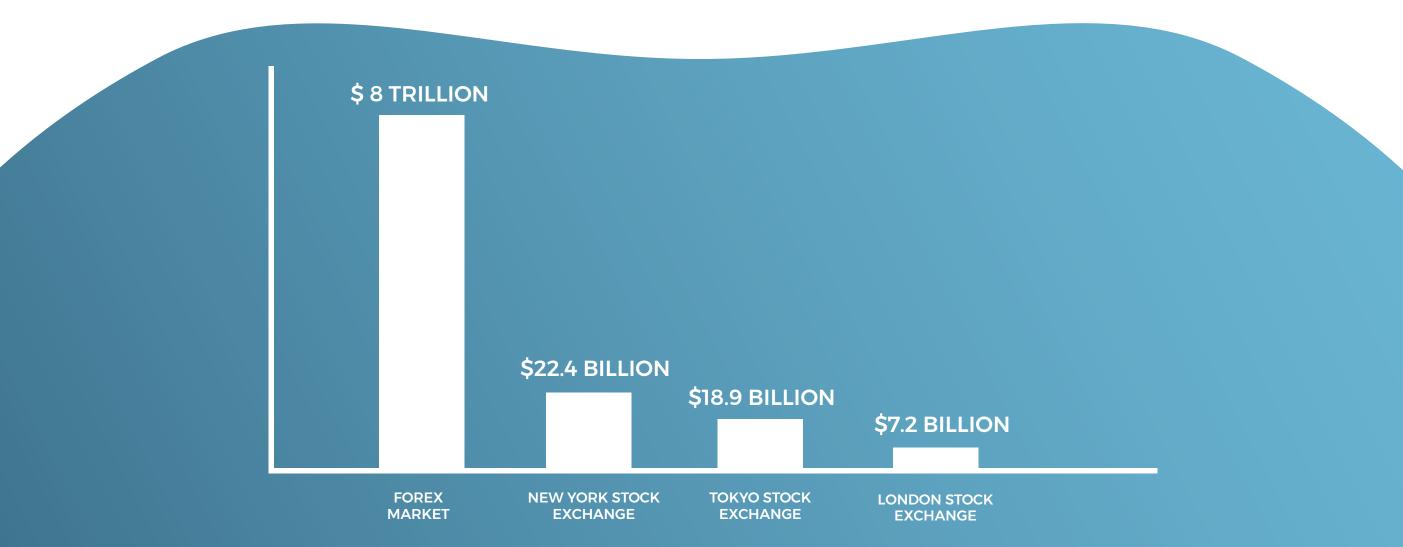

y, and reliability in automated trading solutions. We strive to build a future where financial markets are accessible to all, powered by technology that adapts to user needs and promotes financial inclusivity.



### WHAT IS AI TRADING?

Al Trading (Artificial Intelligence Trading) refers to the use of machine learning, predictive algorithms, and automated systems to analyze financial markets, identify trading opportunities, and execute trades without human intervention.

Al trading helps traders maximize profits, minimize risks, and remove emotional biases from decision-making.





# **Al and Bots** Are Revolutionizing Trading

Automated trading systems can execute trades faster and more efficiently than humans.







#### 5 MAJOR CURRENCY PAIR WHICH IS TRADE GLOBALIZE MAXIMUM













#### **BASIC CURRENCY OF TRADING MOST TRADE CURRENCIES**



t







# JOINING

#### **Minimum Entry**

# **5\$ AND ABOVE**

#### Deposit Increments: Multiple of \$5





# TYPES OF INCOME

COB BC



# **ROI INCOME**

2% UNLIMITED DURATION

Earn profits passively through Al-driven Compounding





## **LEVEL INCOME**

| LEVELS    | INCOME |
|-----------|--------|
| Level 1   | 3%     |
| Level 2   | 2%     |
| Level 3   | 1%     |
| Level 4-9 | 0.5%   |
| Level 10  | 1%     |





# MONTHLY SALARY INCOME



| S.NO. | TARGET (DIRECTS) | SALARY (\$) |  |
|-------|------------------|-------------|--|
| 1     | 10               | 5\$         |  |
| 2     | 20               | 12\$        |  |
| 3     | 30               | 30\$        |  |
| 4     | 50               | 60\$        |  |
| 5