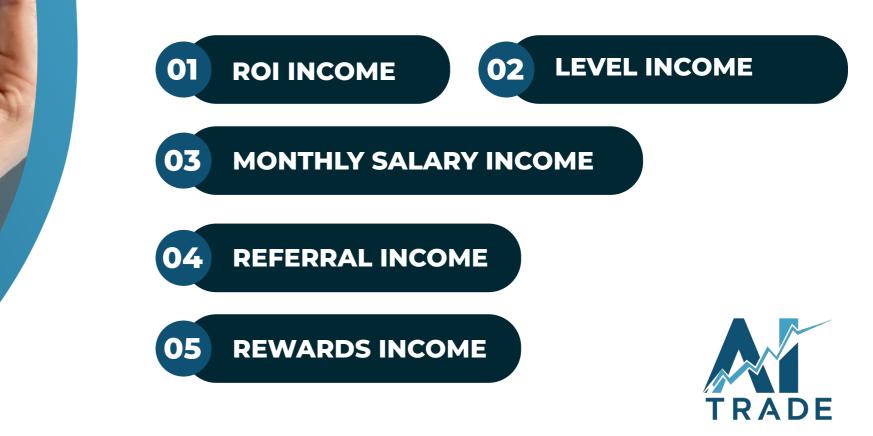

# TYPES OF INCOME

COB BC

# **ROI INCOME**

2% UNLIMITED DURATION

Earn profits passively through Al-driven Compounding

## **LEVEL INCOME**

| LEVELS    | INCOME |
|-----------|--------|
| Level 1   | 3%     |
| Level 2   | 2%     |
| Level 3   | 1%     |
| Level 4-9 | 0.5%   |
| Level 10  | 1%     |

# MONTHLY SALARY INCOME

| S.NO. | TARGET (DIRECTS) | SALARY (\$) |  |
|-------|------------------|-------------|--|
| 1     | 10               | 5\$         |  |
| 2     | 20               | 12\$        |  |
| 3     | 30               | 30\$        |  |
| 4     | 50               | 60\$        |  |
| 5     | 100              | 150\$       |  |
| 6     | 200              | 300\$       |  |
| 7     | 300              | 500\$       |  |
| 8     | 500              | 1000\$      |  |
| 9     | 1000             | 2000\$      |  |
| 10    | 5000             | 5000\$      |  |

# **REFERRAL INCOME**

OF THE REFERRED PERSON'S INVESTMENT.

 $\left( 0\right) \mathcal{Y}$ 

# REWARDS INCOME

|       | BUISNESS MATCHING |                  |                           |
|-------|-------------------|------------------|---------------------------|
| S.NO. | LEFT LEG          | <b>RIGHT LEG</b> | REWARDS                   |
| 1     | 5,000\$           | 5,000\$          | Dubai Tour 4D/3N or 700\$ |
| 2     | 10,000\$          | 10,000\$         | Bali Tour 4D/3N or 1000\$ |
| 3     | 20,000\$          | 20,000\$         | 2000\$                    |
| 4     | 50,000\$          | 50,000\$         | 5,000\$                   |
| 5     | 1 Lakh \$         | 1 Lakh \$        | 11,000\$                  |
| 6     | 3 Lakh \$         | 3 Lakh \$        | 35,000\$                  |
| 7     | 5 Lakh \$         | 5 Lakh \$        | 50,000\$                  |
| 8     | 10 Lakh \$        | 10 Lakh \$       | 1 Lakh \$                 |